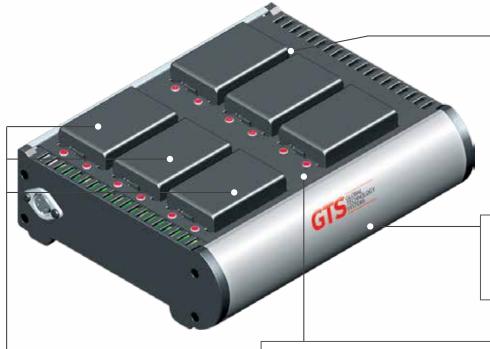

# **HCH-7006-CHG**

Six-Bay MC70-Li Battery Charger

**Dual-chemistry charger**Supports Li-Ion and Li-Polymer chemistries.

Made of highly rugged aerospace grade aluminum housing.

Hassle-free mounting Utilizes same mounting bracket as Symbol® chargers for easy wall mounting.

**Tri-color charging indications**A charging LED indicates charging status.

Includes power supplies and cable.

For Pricing or Additional Information Contact:

More efficiency in less space

space as OEM chargers.

Charges 50% more batteries in same

Global Technology Systems, Inc. 550 Cochituate Road Framingham, MA 01701 US: 1.800.267.2711 ■ EU: 00800.5390.5390

www.GTSpower.com @GTSpower1